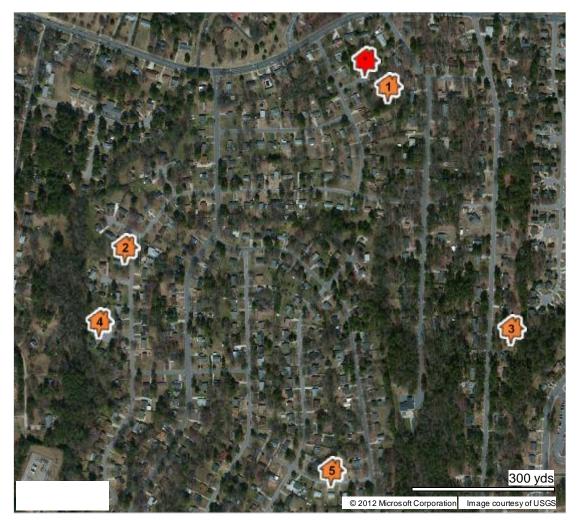

# **Street Map Plus Report**

For Property Located At

## 2905 BATH CIR, RALEIGH, NC 27610-3722

| # Address             | Sale Price | Year Built | Bed | Bath(F/H) | Last Recording | Living Area | Distance |
|-----------------------|------------|------------|-----|-----------|----------------|-------------|----------|
| Subject Property      |            |            |     |           |                |             |          |
| 2905 BATH CIR         | \$45,000   | 1958       |     | 1 /       | 12/29/1993     | 975         | 0.0      |
| Comparables           |            |            |     |           |                |             |          |
| 1 2908 BATH CIR       | \$358,000  | 1958       |     | 1/        | 05/04/2012     | 975         | 0.04     |
| 2 800 FRIAR TUCK RD   | \$63,000   | 1959       |     | 1/        | 04/20/2012     | 1,000       | 0.37     |
| 3 729 SAINT GEORGE RD | \$358,000  | 1955       |     | 1/        | 05/04/2012     | 1,178       | 0.37     |
| 4 2605 BRISTOL PL     | \$75,500   | 1968       |     | 1/1       | 07/12/2012     | 1,190       | 0.45     |
| 5 2905 GLASGOW ST     | \$99,000   | 1960       |     | 1/1       | 06/06/2012     | 1,100       | 0.49     |